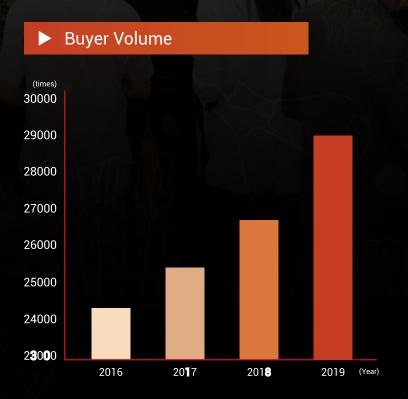

### Trade Buyer's Profile

The number of professional visitors has reached a new high. The exhibition attracted a total of **16420** key purchasers from **34 provinces and regions** of China, including imported food industry, hotel catering industry, retail and supermarket. The number of visits reached **29164**, with a year-on-year **growth of 8%**.