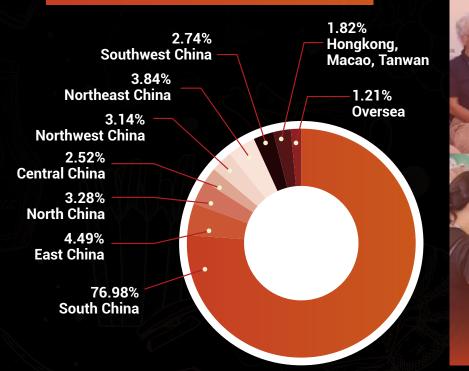

### Trade Buyer's Profile

The number of professional visitors has reached a new high. The exhibition attracted a total of **16420** key purchasers from **34 provinces and regions** of China, including imported food industry, hotel catering industry, retail and supermarket. The number of visits reached **29164**, with a year-on-year **growth of 8%**.

#### Regional Distribution of Buyers

AVRA

POST SHOW REPORT 2019 06