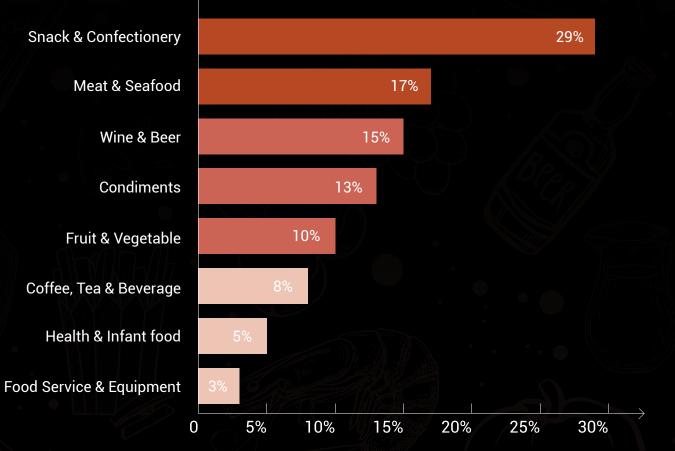

FOOD2CHINA EXPO showed the vigorous development of China's imported food industry with the exhibition area of 20000 square meters. It displayed more than 3000 kinds of products, such as snack, condiments, seafood, meat, fruit, wine, beer, coffee and so on.

POST SHOW REPORT 2019 01

Fruit &

Vegetable

A total of 800 enterprises and brands participated in this exhibition, among which 39% were Chinese importers and 61% were from other countries. The largest number of exhibitors were from Asia, accounting for about 39% of the total, followed by Europe. Among the products, snack accounting for about 29% of the total, meat and seafood 17%, wine and beer 15%.