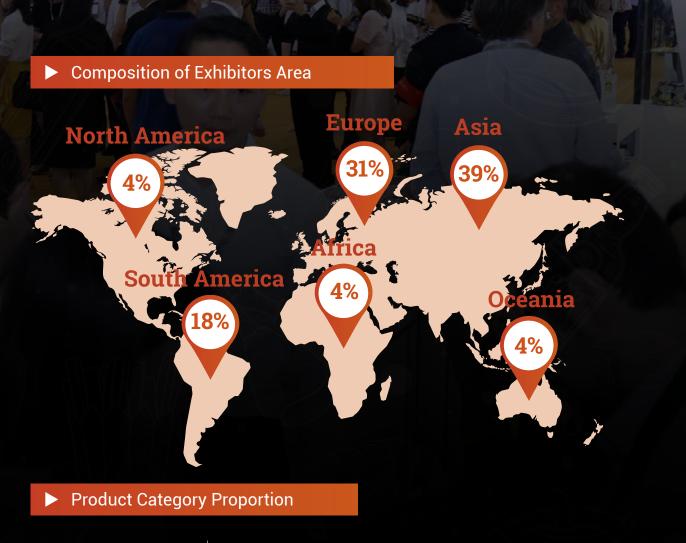

POST SHOW REPORT 2019 01

Fruit &

Vegetable

A total of 800 enterprises and brands participated in this exhibition, among which 39% were Chinese importers and 61% were from other countries. The largest number of exhibitors were from Asia, accounting for about 39% of the total, followed by Europe. Among the products, snack accounting for about 29% of the total, meat and seafood 17%, wine and beer 15%.

#### Composition of Exhibitors

Chinese Importers **39%** 

Other Countries 61%

POST SHOW REPORT 2019 03