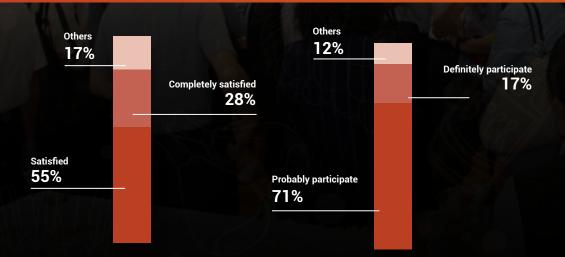

### **Exhibitor Satisfaction**

#### 83% of Exhibitor Was Satisfied, 88% Continue To Participate.