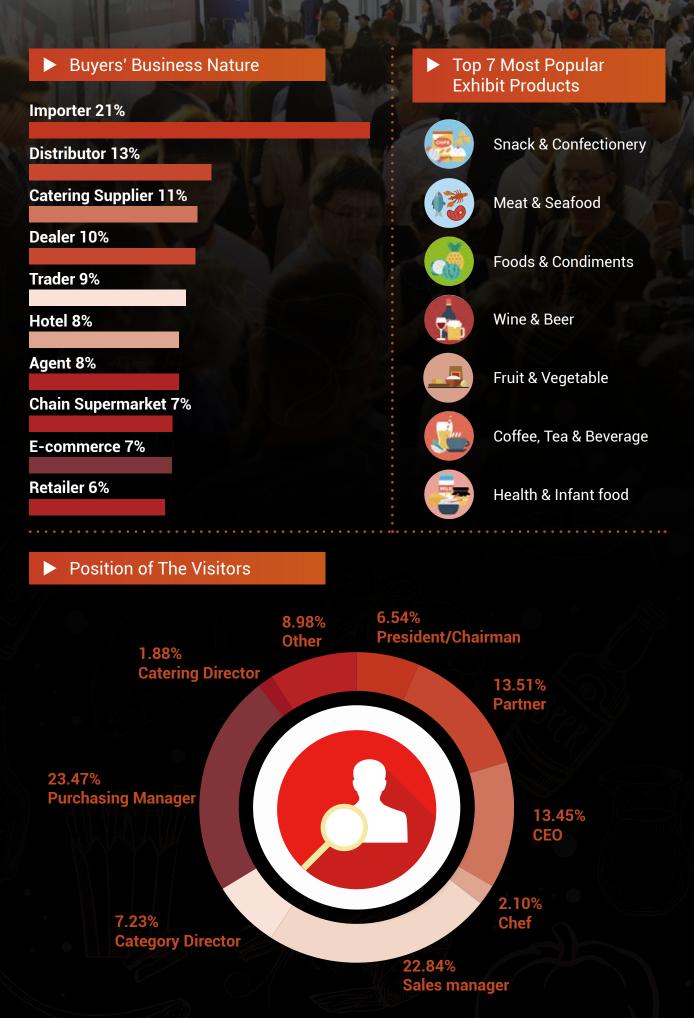

### Trade Buyer's Profile

The number of professional visitors has reached a new high. The exhibition attracted a total of **16420** key purchasers from **34 provinces and regions** of China, including imported food industry, hotel catering industry, retail and supermarket. The number of visits reached **29164**, with a year-on-year **growth of 8%**.

POST SHOW REPORT 2019 01

Fruit &

Vegetable

A total of 800 enterprises and brands participated in this exhibition, among which 39% were Chinese importers and 61% were from other countries. The largest number of exhibitors were from Asia, accounting for about 39% of the total, followed by Europe. Among the products, snack accounting for about 29% of the total, meat and seafood 17%, wine and beer 15%.

#### Composition of Exhibitors

Chinese Importers **39%** 

Other Countries 61%

POST SHOW REPORT 2019 03